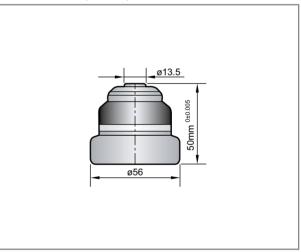

#### Features:

- Large measuring surface assures accuracy.
- Low spring force avoids breakage of small end mill and drills.
- It's easy to calibrate this setter by a ground parallel block.

With LED lights up measuring point. Model: ZOP-50(LTS-50)

| Ordering Code | Туре   | Setting Height |
|---------------|--------|----------------|
| 302640-150    | ZOP-50 | 50mm           |