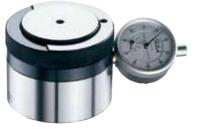

## Dial Gauge Tool Length Setter

### Features:

With dial gauge Model: LZ-50 setting tool length on machining centers and milling machine.

| Ordering Code | Туре  | Setting Height |
|---------------|-------|----------------|
| 302640-050    | LZ-50 | 50mm           |