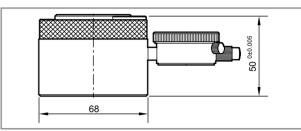

### Features:

With dial gauge Model: LZ-50 setting tool length on machining centers and milling machine.

| Ordering Code | Туре  | Setting Height |
|---------------|-------|----------------|
| 302640-050    | LZ-50 | 50mm           |