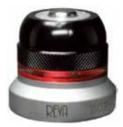

### LED Tool Length Setter

### Features:

- Accuracy: 0.005mm
- Visuable LED lights up around the setter, operator friendly design.
- Integrated with magnet on the bottom of base, it can be used on horizontally or vertically.
- For setting tool length on machining center and CNC lathes as well.

#### Features:

- Large measuring surface assures accuracy.
- Low spring force avoids breakage of small end mill and drills.
- It's easy to calibrate this setter by a ground parallel block.

With LED lights up measuring point. Model: ZOP-50(LTS-50)