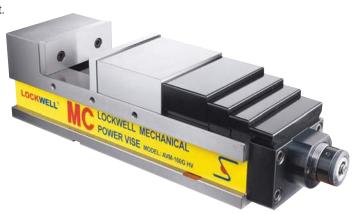

## **New Design & Unique Construction**

- · Wellock MC Mechanical Power Vise is most suitable for VMC & HMC.
- Patented Force Adjustable System makes the force setting easier & steadier, moreover, it has constant pressure function & over pressure protection.
- Patented Mechanical Booster is fully sealed against dust, chips and cutting fluid for extended life time.
- · Wellock Semi-spherical segment eliminate deflection and lift.

## **High & Excellent Rigidity**

- Rigid and tensile ductile iron FCD-60 (80,000PSI) vise body. Slide surface flame hardened to HS65° to maintain the accuracy. S50C jaw-plate has been Carburizing heat treated the hardness to HRC54°.
- 4 different clamping positions.
- Unique design facilitates the evacuation of chips.