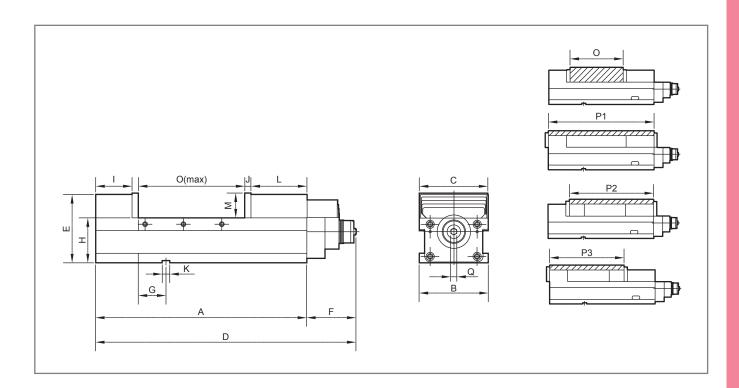

| Order No.   | Α   | В   | С   | D   | Е   | F   | G  | н   | 1  | J  | K  | L   | М  | N  | 0   | P1      | P2      | Р3      | Clamping<br>Force | Weight |
|-------------|-----|-----|-----|-----|-----|-----|----|-----|----|----|----|-----|----|----|-----|---------|---------|---------|-------------------|--------|
| AVM-160G/HV | 495 | 161 | 160 | 610 | 160 | 115 | 65 | 105 | 85 | 15 | 18 | 130 | 58 | 19 | 250 | 250-480 | 250-370 | 250-330 | 57 KN             | 55 kg  |
| AVM-200G/HV | 580 | 201 | 200 | 708 | 170 | 128 | 85 | 110 | 90 | 18 | 18 | 150 | 63 | 19 | 290 | 290-550 | 290-430 | 290-370 | 67 KN             | 78 kg  |

<sup>\*</sup> G: General, HV: Horizontal & Vertical.